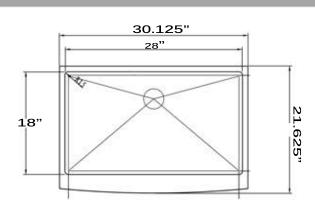

## Apron 302010SR-16

| Overall Dimensions          | Large Bowl | Apron Height | Bowl Depth | Drain Dimensions |
|-----------------------------|------------|--------------|------------|------------------|
| 30.125" x 21.625" on corner | 28"x 18"   | 9"           | 10"        | 3.5" Opening     |
| 30.125" x 22.25" on center  |            |              |            |                  |