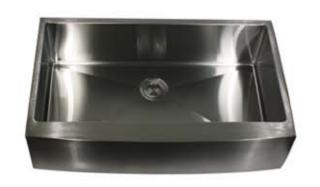

## Pro Series Collection 16 Gauge Stainless Farmhouse Apron Sink

## Features:

- Premium 304, 16 gauge Stainless Steel Kitchen Sink
- 10" Bowl Depth
- Brushed Satin Finish
- Limited Lifetime Manufacturers Warranty
- Insulated to Reduce Condensation
- Rubber Padding is Applied for Noise Reduction
- Nominal Dimensions, Custom Cabinets Required
- Template Not Included