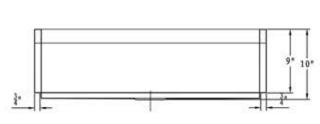

## Apron 302010SR-16

| Overall Dimensions          | Large Bowl | Apron Height | Bowl Depth | Drain Dimensions |
|-----------------------------|------------|--------------|------------|------------------|
| 30.125" x 21.625" on corner | 28"x 18"   | 9"           | 10"        | 3.5" Opening     |
| 30.125" x 22.25" on center  |            |              |            |                  |